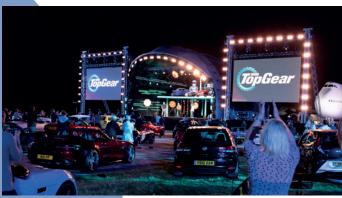

# **IPS 14m Tunnel Roof**

Jockey Club Live, York Racecourse, MusicPlus Sport

BBC Top Gear Drive-In special, Dunsfold Aerodrome struture built with custom LED Support wings

Jockey Club Live, York Racecourse Music Plus Sport