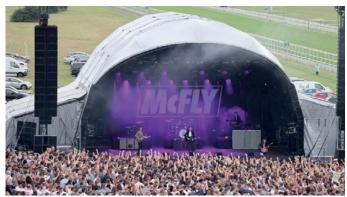

# **IPS 14m Tunnel Roof**

Jockey Club Live, York Racecourse, MusicPlus Sport

BBC Top Gear Drive-In special, Dunsfold Aerodrome struture built with custom LED Support wings

Jockey Club Live, York Racecourse Music Plus Sport