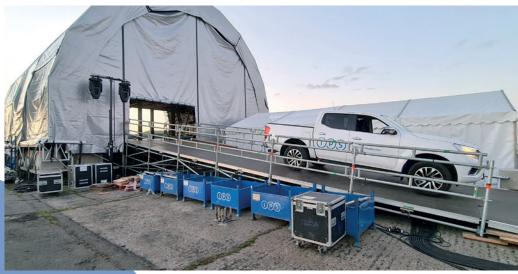

# **IPS 14m Tunnel Roof**

15m Custom vehicle access ramp constructed to rear of Top Gear Structure