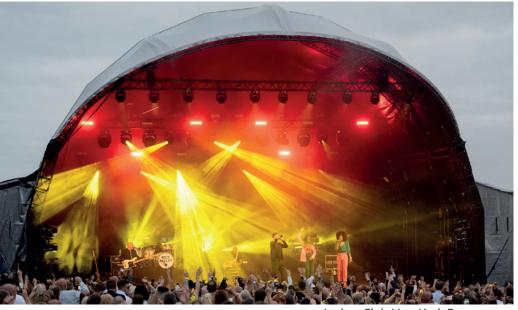

# **IPS 14m Tunnel Roof**

Jockey Club Live, York Racecourse, MusicPlus Sport

BBC Top Gear Drive-In special, Dunsfold Aerodrome struture built with custom LED Support wings

Jockey Club Live, York Racecourse Music Plus Sport