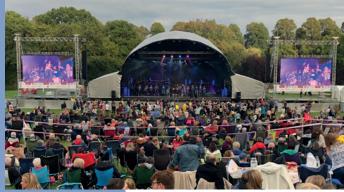

# **IPS 18m Tunnel Roof**

Leeds Castle Summer Concert, Leeds Castle, Heritage Events

Darley Park Summer Concert, Derby, Derby Live

Heritage Live, Kenwood House, GCE Concerts

- ► Large format Outdoor Roof Stage with attractive curved roof design and large front cantilever
- ▶ 18m width with modular structure depth
- ► Integral Layher stage substructure
- ▶ Up to 17.5m wide performance space
- ▶ Ideal for audiences of up to 25,000 people