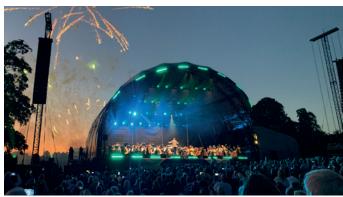

# **IPS 18m Tunnel Roof**

Leeds Castle Summer Concert, Leeds Castle, Heritage Events

Darley Park Summer Concert, Derby, Derby Live

Heritage Live, Kenwood House, GCE Concerts

- ► Large format Outdoor Roof Stage with attractive curved roof design and large front cantilever
- ▶ 18m width with modular structure depth
- ► Integral Layher stage substructure
- ▶ Up to 17.5m wide performance space
- ▶ Ideal for audiences of up to 25,000 people