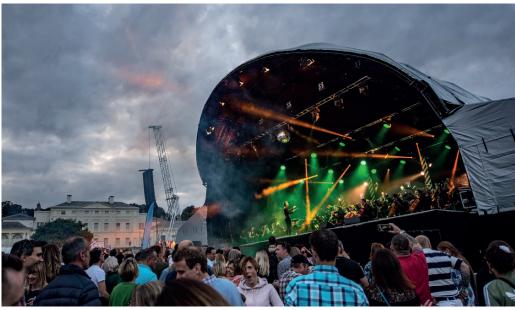

# **IPS 18m Tunnel Roof**

Leeds Castle Summer Concert, Leeds Castle, Heritage Events

Darley Park Summer Concert, Derby, Derby Live

Heritage Live, Kenwood House, GCE Concerts

- ► Large format Outdoor Roof Stage with attractive curved roof design and large front cantilever
- ▶ 18m width with modular structure depth
- ► Integral Layher stage substructure
- ▶ Up to 17.5m wide performance space
- ▶ Ideal for audiences of up to 25,000 people