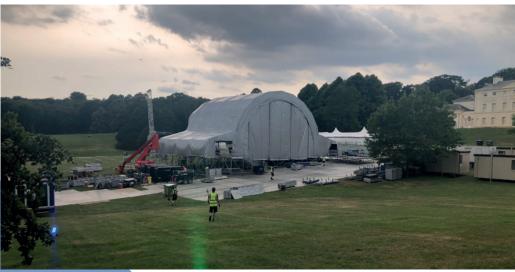

# **IPS 18m Tunnel Roof**

18m Structure during construction on sloping site.
Structure shown with additional truss PA towers